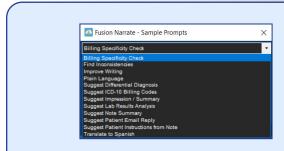

Al Assist has many potential use cases and countless possibilities. With Al Assist, you can:

- Generate a suggested impression and recommendation
- Summarize a report with a bulleted or numbered list
- Enhance the completeness of medical report documentation
- Analyze text and suggest ICD-10 billing codes
- Perform a quality check to discover inconsistencies or problems with a report
- Draft an email reply to a patient

Al Assist offers high-value, targeted prompts out of the box to automate otherwise timeconsuming tasks. Users can also enter custom prompts to build unique Al-driven workflows.

- Translate a report or email reply to a different language
- Create a patient-friendly version of a report